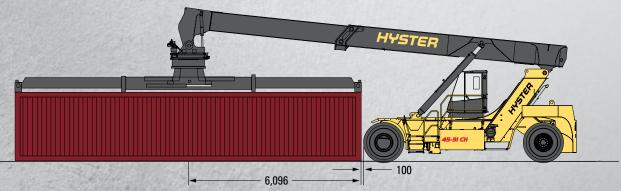

### > TRUCK DIMENSIONS

# > RS 45-27, RS 45-31 CONTAINER HANDLERS

|             | 1-1    | Manufacturer                                              |                   |         | HYS                | TER    | HYS           | TER    |  |
|-------------|--------|-----------------------------------------------------------|-------------------|---------|--------------------|--------|---------------|--------|--|
|             | 1-2    | Model designation                                         |                   |         | RS45-              |        | RS45-         |        |  |
|             | 1-3    | Powertrain / drivetrain                                   |                   |         |                    |        | Die           |        |  |
|             | 1-4    | Operator type                                             |                   |         | Diesel<br>Seated   |        | Seated        |        |  |
|             | 1-5-1  | Load capacity at load centre distance c <sub>1</sub>      | Q <sub>1</sub>    | kg      | 45,000             |        | 45,000        |        |  |
|             | 1-5-2  | Load capacity at load centre distance c <sub>2</sub>      | Q <sub>2</sub>    | kg      | 27,000             |        | 31,000        |        |  |
| GENERAL     | 1-5-3  | Load capacity at load centre distance c <sub>3</sub>      | Q <sub>3</sub>    | kg      | 12,3               |        | 15,           |        |  |
| E E         | 1-6-1  | Load centre distance c <sub>1</sub> (1)                   | C <sub>1</sub>    | mm      | 1,5                |        | 1,5           |        |  |
|             | 1-6-2  | Load centre distance c <sub>1</sub> (1)                   | C <sub>2</sub>    | mm      | 3,8                |        | 3,8           |        |  |
|             | 1-6-3  | Load centre distance c <sub>2</sub> (1)                   | C <sub>3</sub>    | mm      | 6,3                |        | 6,3           |        |  |
|             | 1-8    | Load distance                                             | X                 | mm      | 83                 |        | 83            |        |  |
|             | 1-9    | Wheelbase                                                 | у                 | mm      | 6,500<br>5 x 9' 6" |        | 6,500         |        |  |
|             | 1-10   | Stacking height at first row (number x container height)  | 7                 | #       |                    |        | 5 x 9′ 6″     |        |  |
|             | 2-1    | Service weight                                            |                   | kg      | 63,300             |        | 66,300        |        |  |
| WEIGHT      | 2-2-1  | Axle loading with load, front / rear at c <sub>1</sub>    |                   | kg      | 95,957             | 12,343 | 95,765        | 15,535 |  |
| ₹           | 2-3-1  | Axle loading without load, front / rear at c <sub>1</sub> |                   | kg      | 34,307             | 28,993 | 34,115        | 32,185 |  |
|             | 3-1    | Tyre type                                                 |                   | g       | Pneur              |        | Pneui         |        |  |
|             | 3-2    | Tyre size, front                                          |                   |         | 18.00-2            |        | 18.00-25 40PR |        |  |
| SI          | 3-3    | Tyre size, rear                                           |                   |         | 18.00-2            |        | 18.00-2       |        |  |
| WHEELS      | 3-5    | Number of wheels, front / rear (x = driven wheels)        |                   |         | х4                 |        | x4            |        |  |
| 5           | 3-6    | Tread, front                                              | b <sub>10</sub>   | mm      | 3,7                |        | 3,7           |        |  |
|             | 3-7    | Tread, rear                                               | b <sub>11</sub>   | mm      | 3,0                |        | 3,0           |        |  |
|             | 4-1    | Boom angle minimum / maximum                              | - 11              | degrees | 0/                 |        | 0 / 59        |        |  |
|             | 4-2    | Height of boom lowered                                    | h <sub>1</sub>    | mm      | 4,7                |        | 4,700         |        |  |
|             | 4-4-1  | Lift height at load centre c <sub>1</sub> (2)             | h <sub>3.1</sub>  | mm      |                    | 15,150 |               | 15,150 |  |
|             | 4-4-2  | Lift height at load centre c <sub>2</sub> (2)             | h <sub>3.2</sub>  | mm      | 13,540             |        | 13,540        |        |  |
|             | 4-4-3  | Lift height at load centre c <sub>3</sub> <b>(2)</b>      | h <sub>3.3</sub>  | mm      | 10,3               | 390    | 10,           | 390    |  |
|             | 4-5    | Height, boom extended                                     | h <sub>4</sub>    | mm      | 18,                | 110    | 18,110        |        |  |
|             | 4-7    | Height of overhead guard (cabin)                          | h <sub>6</sub>    | mm      | 3,7                | 20     | 3,720         |        |  |
| 1           | 4-8    | Seat height to SIP (3)                                    | h <sub>7</sub>    | mm      | 2,5                | 55     | 2,555         |        |  |
|             | 4-15   | Height under twistlock - lowered (2)                      | h <sub>13</sub>   | mm      | 1,3                | 45     | 1,3           | 1,345  |  |
| SNOIS       | 4-19   | Overall length                                            | I <sub>1</sub>    | mm      | 8,6                | 60     | 8,6           | 60     |  |
|             | 4-20   | Overall length including boom retracted                   | l <sub>2</sub>    | mm      | 11,8               | 375    | 11,8          | 375    |  |
| DIME        | 4-21-2 | Overall width across all of truck                         | b <sub>2</sub>    | mm      | 4,2                | 200    | 4,2           | 00     |  |
|             | 4-21-3 | Overall width across spreader 20'                         | b <sub>1.20</sub> | mm      | 6,1                | 00     | 6,1           | 00     |  |
|             | 4-21-4 | Overall width across spreader 40'                         | b <sub>1.40</sub> | mm      | 12,2               | 200    | 12,200        |        |  |
|             | 4-28   | Reach distance                                            | l <sub>4</sub>    | mm      | 4,3                | 4,310  |               | 4,310  |  |
|             | 4-31   | Ground clearance, lowest point                            | m <sub>1</sub>    | mm      | 28                 | 35     | 285           |        |  |
|             | 4-32   | Ground clearance, centre or wheelbase                     | m <sub>2</sub>    | mm      | 437                |        | 437           |        |  |
|             | 4-34-3 | Aisle width: 20' container, reduced / full stroke (4)     | Ast <sub>20</sub> | mm      | 12,520             | 11,950 | 12,520        | 11,950 |  |
|             | 4-34-4 | Aisle width: 40' container, reduced / full stroke (4)     | Ast <sub>40</sub> | mm      | 14,040             | 13,830 | 14,040        | 13,830 |  |
|             | 4-35   | Outside turning radius, reduced / full stroke             | Wa                | mm      | 8,990              | 8,450  | 8,990         | 8,450  |  |
|             | 4-36   | Internal turning radius, reduced / full stroke            | b <sub>13</sub>   | mm      | 1,620              | 1,040  | 1,620         | 1,040  |  |
| ,,,         | 5-1    | Travel speed with / without load                          |                   | km/h    | 20                 | 23     | 20            | 23     |  |
| NCE         | 5-2    | Lifting speed with / without load                         |                   | m/s     | 0.24               | 0.41   | 0.24          | 0.41   |  |
| RMA         | 5-3    | Lowering speed with / without load                        |                   | m/s     | 0.45               | 0.45   | 0.45          | 0.45   |  |
| PERFORMANCE | 5-4-1  | Telescoping speed 20' - 40'                               |                   | sec     | S                  |        | Ę             |        |  |
| 퓝           | 5-5    | Drawbar pull - 1 mph (1.6 km/h) with / without load       |                   | kN      |                    |        | 309           | 317    |  |
|             | 5-7    | Gradeability - 1 mph (1.6 km/h) with / without load (5)   |                   | %       | 27                 | 31     | 27            | 29     |  |