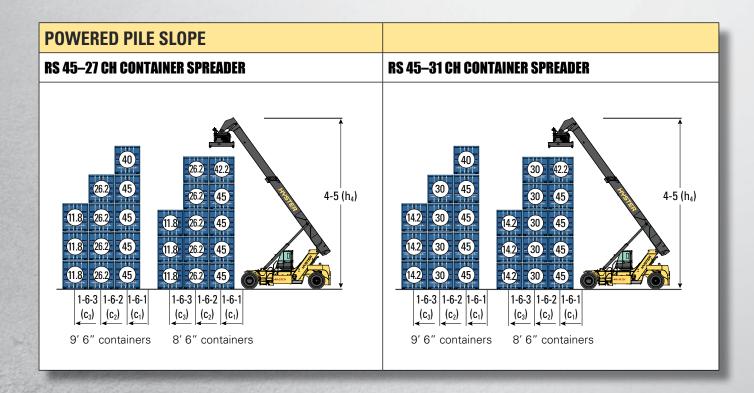

### RATED CAPACITIES AND STACKING HEIGHTS – CONTAINER HANDLERS

#### **MECHANICAL PILE SLOPE** RS 45-27 CH CONTAINER SPREADER RS 45-31 CH CONTAINER SPREADER (31) 4-5 (h<sub>4</sub>) 4-5 (h<sub>4</sub>) (15) (31) (31) (27) **(27)** (15) (31) (31) 15) (27) **27 45** (31) (31) (45) 1-6-3 1-6-2 1-6-1 1-6-3 1-6-2 1-6-1 1-6-3 1-6-2 1-6-1 1-6-3 1-6-2 1-6-1 $(c_3)$ $(c_2)$ $(c_1)$ $(c_3)$ $(c_2)$ $(c_1)$ $(c_3)$ $(c_2)$ $(c_1)$ $(C_3) \mid (C_2) \mid (C_1)$ 9' 6" containers 8' 6" containers 9' 6" containers 8' 6" containers