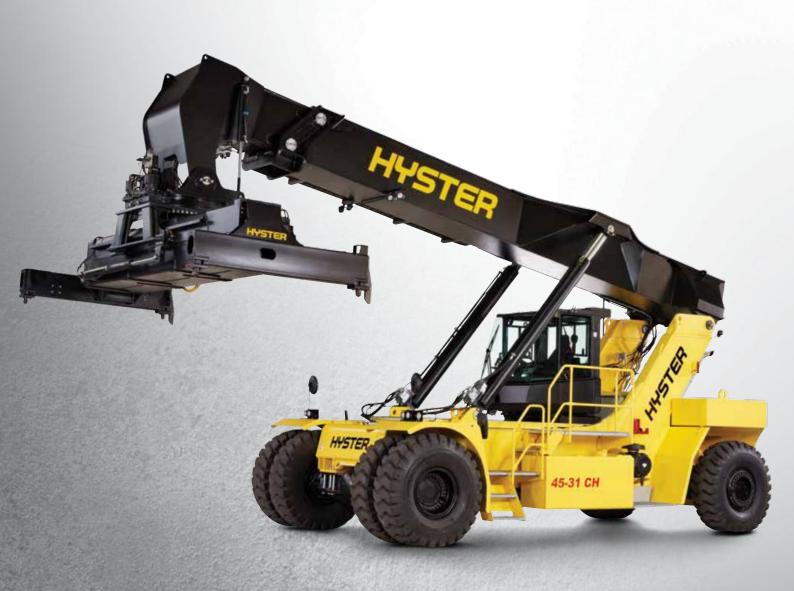

# RS45 SERIES TECHNICAL GUIDE

# > RS 45-27, RS 45-31 CONTAINER HANDLERS

|             | 1-1    | Manufacturer                                              |                   |         | HYS                | TER    | HYS           | TER    |  |
|-------------|--------|-----------------------------------------------------------|-------------------|---------|--------------------|--------|---------------|--------|--|
|             | 1-2    | Model designation                                         |                   |         | RS45-              |        | RS45-         |        |  |
|             | 1-3    | Powertrain / drivetrain                                   |                   |         |                    |        | Die           |        |  |
|             | 1-4    | Operator type                                             |                   |         | Diesel<br>Seated   |        | Seated        |        |  |
|             | 1-5-1  | Load capacity at load centre distance c <sub>1</sub>      | Q <sub>1</sub>    | kg      | 45,000             |        | 45,000        |        |  |
|             | 1-5-2  | Load capacity at load centre distance c <sub>2</sub>      | Q <sub>2</sub>    | kg      | 27,000             |        | 31,000        |        |  |
| GENERAL     | 1-5-3  | Load capacity at load centre distance c <sub>3</sub>      | Q <sub>3</sub>    | kg      | 12,3               |        | 15,           |        |  |
| E E         | 1-6-1  | Load centre distance c <sub>1</sub> (1)                   | C <sub>1</sub>    | mm      | 1,5                |        | 1,5           |        |  |
|             | 1-6-2  | Load centre distance c <sub>1</sub> (1)                   | C <sub>2</sub>    | mm      | 3,8                |        | 3,8           |        |  |
|             | 1-6-3  | Load centre distance c <sub>2</sub> (1)                   | C <sub>3</sub>    | mm      | 6,3                |        | 6,3           |        |  |
|             | 1-8    | Load distance                                             | X                 | mm      | 83                 |        | 83            |        |  |
|             | 1-9    | Wheelbase                                                 | у                 | mm      | 6,500<br>5 x 9' 6" |        | 6,500         |        |  |
|             | 1-10   | Stacking height at first row (number x container height)  | 7                 | #       |                    |        | 5 x 9′ 6″     |        |  |
|             | 2-1    | Service weight                                            |                   | kg      | 63,300             |        | 66,300        |        |  |
| WEIGHT      | 2-2-1  | Axle loading with load, front / rear at c <sub>1</sub>    |                   | kg      | 95,957             | 12,343 | 95,765        | 15,535 |  |
| ₹           | 2-3-1  | Axle loading without load, front / rear at c <sub>1</sub> |                   | kg      | 34,307             | 28,993 | 34,115        | 32,185 |  |
|             | 3-1    | Tyre type                                                 |                   | g       | Pneur              |        | Pneui         |        |  |
|             | 3-2    | Tyre size, front                                          |                   |         | 18.00-2            |        | 18.00-25 40PR |        |  |
| SI          | 3-3    | Tyre size, rear                                           |                   |         | 18.00-2            |        | 18.00-2       |        |  |
| WHEELS      | 3-5    | Number of wheels, front / rear (x = driven wheels)        |                   |         | х4                 |        | x4            |        |  |
| 5           | 3-6    | Tread, front                                              | b <sub>10</sub>   | mm      | 3,7                |        | 3,7           |        |  |
|             | 3-7    | Tread, rear                                               | b <sub>11</sub>   | mm      | 3,0                |        | 3,0           |        |  |
|             | 4-1    | Boom angle minimum / maximum                              | - 11              | degrees | 0/                 |        | 0 / 59        |        |  |
|             | 4-2    | Height of boom lowered                                    | h <sub>1</sub>    | mm      | 4,7                |        | 4,700         |        |  |
|             | 4-4-1  | Lift height at load centre c <sub>1</sub> (2)             | h <sub>3.1</sub>  | mm      |                    | 15,150 |               | 15,150 |  |
|             | 4-4-2  | Lift height at load centre c <sub>2</sub> (2)             | h <sub>3.2</sub>  | mm      | 13,540             |        | 13,540        |        |  |
|             | 4-4-3  | Lift height at load centre c <sub>3</sub> <b>(2)</b>      | h <sub>3.3</sub>  | mm      | 10,3               | 390    | 10,           | 390    |  |
|             | 4-5    | Height, boom extended                                     | h <sub>4</sub>    | mm      | 18,                | 110    | 18,110        |        |  |
|             | 4-7    | Height of overhead guard (cabin)                          | h <sub>6</sub>    | mm      | 3,7                | 20     | 3,720         |        |  |
| 1           | 4-8    | Seat height to SIP (3)                                    | h <sub>7</sub>    | mm      | 2,5                | 55     | 2,555         |        |  |
|             | 4-15   | Height under twistlock - lowered (2)                      | h <sub>13</sub>   | mm      | 1,3                | 45     | 1,3           | 1,345  |  |
| SNOIS       | 4-19   | Overall length                                            | I <sub>1</sub>    | mm      | 8,6                | 60     | 8,6           | 60     |  |
|             | 4-20   | Overall length including boom retracted                   | l <sub>2</sub>    | mm      | 11,8               | 375    | 11,8          | 375    |  |
| DIME        | 4-21-2 | Overall width across all of truck                         | b <sub>2</sub>    | mm      | 4,2                | 200    | 4,2           | 00     |  |
|             | 4-21-3 | Overall width across spreader 20'                         | b <sub>1.20</sub> | mm      | 6,1                | 00     | 6,1           | 00     |  |
|             | 4-21-4 | Overall width across spreader 40'                         | b <sub>1.40</sub> | mm      | 12,2               | 200    | 12,200        |        |  |
|             | 4-28   | Reach distance                                            | l <sub>4</sub>    | mm      | 4,3                | 4,310  |               | 4,310  |  |
|             | 4-31   | Ground clearance, lowest point                            | m <sub>1</sub>    | mm      | 28                 | 35     | 285           |        |  |
|             | 4-32   | Ground clearance, centre or wheelbase                     | m <sub>2</sub>    | mm      | 437                |        | 437           |        |  |
|             | 4-34-3 | Aisle width: 20' container, reduced / full stroke (4)     | Ast <sub>20</sub> | mm      | 12,520             | 11,950 | 12,520        | 11,950 |  |
|             | 4-34-4 | Aisle width: 40' container, reduced / full stroke (4)     | Ast <sub>40</sub> | mm      | 14,040             | 13,830 | 14,040        | 13,830 |  |
|             | 4-35   | Outside turning radius, reduced / full stroke             | Wa                | mm      | 8,990              | 8,450  | 8,990         | 8,450  |  |
|             | 4-36   | Internal turning radius, reduced / full stroke            | b <sub>13</sub>   | mm      | 1,620              | 1,040  | 1,620         | 1,040  |  |
| ,,,         | 5-1    | Travel speed with / without load                          |                   | km/h    | 20                 | 23     | 20            | 23     |  |
| NCE         | 5-2    | Lifting speed with / without load                         |                   | m/s     | 0.24               | 0.41   | 0.24          | 0.41   |  |
| RMA         | 5-3    | Lowering speed with / without load                        |                   | m/s     | 0.45               | 0.45   | 0.45          | 0.45   |  |
| PERFORMANCE | 5-4-1  | Telescoping speed 20' - 40'                               |                   | sec     | S                  |        | Ę             |        |  |
| 퓝           | 5-5    | Drawbar pull - 1 mph (1.6 km/h) with / without load       |                   | kN      |                    |        | 309           | 317    |  |
|             | 5-7    | Gradeability - 1 mph (1.6 km/h) with / without load (5)   |                   | %       | 27                 | 31     | 27            | 29     |  |