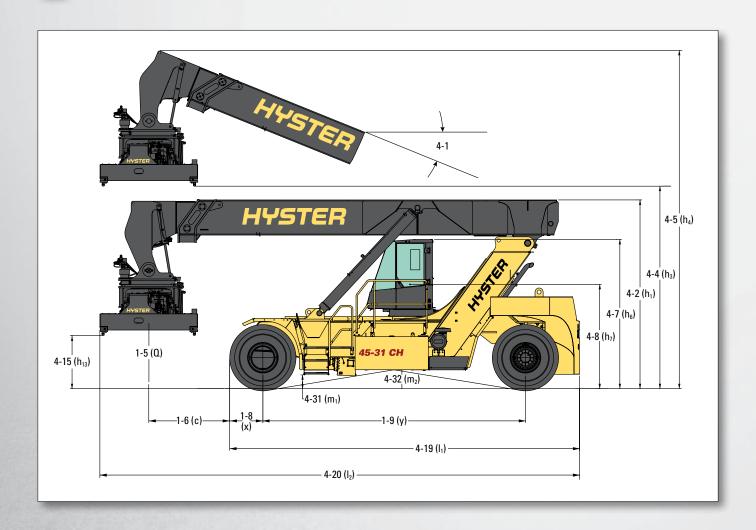

### > TRUCK DIMENSIONS

## TRUCK DIMENSIONS <

# > RS 45-27, RS 45-31 CONTAINER HANDLERS

|             | 1-1    | Manufacturer                                              |                   |         | HYS                | TER    | HYS           | TER    |  |
|-------------|--------|-----------------------------------------------------------|-------------------|---------|--------------------|--------|---------------|--------|--|
|             | 1-2    | Model designation                                         |                   |         | RS45-              |        | RS45-         |        |  |
|             | 1-3    | Powertrain / drivetrain                                   |                   |         |                    |        | Die           |        |  |
|             | 1-4    | Operator type                                             |                   |         | Diesel<br>Seated   |        | Seated        |        |  |
|             | 1-5-1  | Load capacity at load centre distance c <sub>1</sub>      | Q <sub>1</sub>    | kg      | 45,000             |        | 45,000        |        |  |
|             | 1-5-2  | Load capacity at load centre distance c <sub>2</sub>      | Q <sub>2</sub>    | kg      | 27,000             |        | 31,000        |        |  |
| GENERAL     | 1-5-3  | Load capacity at load centre distance c <sub>3</sub>      | Q <sub>3</sub>    | kg      | 12,3               |        | 15,           |        |  |
| E E         | 1-6-1  | Load centre distance c <sub>1</sub> (1)                   | C <sub>1</sub>    | mm      | 1,5                |        | 1,5           |        |  |
|             | 1-6-2  | Load centre distance c <sub>1</sub> (1)                   | C <sub>2</sub>    | mm      | 3,8                |        | 3,8           |        |  |
|             | 1-6-3  | Load centre distance c <sub>2</sub> (1)                   | C <sub>3</sub>    | mm      | 6,3                |        | 6,3           |        |  |
|             | 1-8    | Load distance                                             | X                 | mm      | 83                 |        | 83            |        |  |
|             | 1-9    | Wheelbase                                                 | у                 | mm      | 6,500<br>5 x 9' 6" |        | 6,500         |        |  |
|             | 1-10   | Stacking height at first row (number x container height)  | 7                 | #       |                    |        | 5 x 9′ 6″     |        |  |
|             | 2-1    | Service weight                                            |                   | kg      | 63,300             |        | 66,300        |        |  |
| WEIGHT      | 2-2-1  | Axle loading with load, front / rear at c <sub>1</sub>    |                   | kg      | 95,957             | 12,343 | 95,765        | 15,535 |  |
| ₹           | 2-3-1  | Axle loading without load, front / rear at c <sub>1</sub> |                   | kg      | 34,307             | 28,993 | 34,115        | 32,185 |  |
|             | 3-1    | Tyre type                                                 |                   | g       | Pneur              |        | Pneui         |        |  |
|             | 3-2    | Tyre size, front                                          |                   |         | 18.00-2            |        | 18.00-25 40PR |        |  |
| SI          | 3-3    | Tyre size, rear                                           |                   |         | 18.00-2            |        | 18.00-2       |        |  |
| WHEELS      | 3-5    | Number of wheels, front / rear (x = driven wheels)        |                   |         | х4                 |        | x4            |        |  |
| 5           | 3-6    | Tread, front                                              | b <sub>10</sub>   | mm      | 3,7                |        | 3,7           |        |  |
|             | 3-7    | Tread, rear                                               | b <sub>11</sub>   | mm      | 3,0                |        | 3,0           |        |  |
|             | 4-1    | Boom angle minimum / maximum                              | - 11              | degrees | 0/                 |        | 0 / 59        |        |  |
|             | 4-2    | Height of boom lowered                                    | h <sub>1</sub>    | mm      | 4,7                |        | 4,700         |        |  |
|             | 4-4-1  | Lift height at load centre c <sub>1</sub> (2)             | h <sub>3.1</sub>  | mm      |                    | 15,150 |               | 15,150 |  |
|             | 4-4-2  | Lift height at load centre c <sub>2</sub> (2)             | h <sub>3.2</sub>  | mm      | 13,540             |        | 13,540        |        |  |
|             | 4-4-3  | Lift height at load centre c <sub>3</sub> <b>(2)</b>      | h <sub>3.3</sub>  | mm      | 10,3               | 390    | 10,           | 390    |  |
|             | 4-5    | Height, boom extended                                     | h <sub>4</sub>    | mm      | 18,                | 110    | 18,110        |        |  |
|             | 4-7    | Height of overhead guard (cabin)                          | h <sub>6</sub>    | mm      | 3,7                | 20     | 3,720         |        |  |
| 1           | 4-8    | Seat height to SIP (3)                                    | h <sub>7</sub>    | mm      | 2,5                | 55     | 2,555         |        |  |
|             | 4-15   | Height under twistlock - lowered (2)                      | h <sub>13</sub>   | mm      | 1,3                | 45     | 1,3           | 1,345  |  |
| SNOIS       | 4-19   | Overall length                                            | I <sub>1</sub>    | mm      | 8,6                | 60     | 8,6           | 60     |  |
|             | 4-20   | Overall length including boom retracted                   | l <sub>2</sub>    | mm      | 11,8               | 375    | 11,8          | 375    |  |
| DIME        | 4-21-2 | Overall width across all of truck                         | b <sub>2</sub>    | mm      | 4,2                | 200    | 4,2           | 00     |  |
|             | 4-21-3 | Overall width across spreader 20'                         | b <sub>1.20</sub> | mm      | 6,1                | 00     | 6,1           | 00     |  |
|             | 4-21-4 | Overall width across spreader 40'                         | b <sub>1.40</sub> | mm      | 12,2               | 200    | 12,200        |        |  |
|             | 4-28   | Reach distance                                            | l <sub>4</sub>    | mm      | 4,3                | 4,310  |               | 4,310  |  |
|             | 4-31   | Ground clearance, lowest point                            | m <sub>1</sub>    | mm      | 28                 | 35     | 285           |        |  |
|             | 4-32   | Ground clearance, centre or wheelbase                     | m <sub>2</sub>    | mm      | 437                |        | 437           |        |  |
|             | 4-34-3 | Aisle width: 20' container, reduced / full stroke (4)     | Ast <sub>20</sub> | mm      | 12,520             | 11,950 | 12,520        | 11,950 |  |
|             | 4-34-4 | Aisle width: 40' container, reduced / full stroke (4)     | Ast <sub>40</sub> | mm      | 14,040             | 13,830 | 14,040        | 13,830 |  |
|             | 4-35   | Outside turning radius, reduced / full stroke             | Wa                | mm      | 8,990              | 8,450  | 8,990         | 8,450  |  |
|             | 4-36   | Internal turning radius, reduced / full stroke            | b <sub>13</sub>   | mm      | 1,620              | 1,040  | 1,620         | 1,040  |  |
| ,,,         | 5-1    | Travel speed with / without load                          |                   | km/h    | 20                 | 23     | 20            | 23     |  |
| NCE         | 5-2    | Lifting speed with / without load                         |                   | m/s     | 0.24               | 0.41   | 0.24          | 0.41   |  |
| RMA         | 5-3    | Lowering speed with / without load                        |                   | m/s     | 0.45               | 0.45   | 0.45          | 0.45   |  |
| PERFORMANCE | 5-4-1  | Telescoping speed 20' - 40'                               |                   | sec     | S                  |        | Ę             |        |  |
| 퓝           | 5-5    | Drawbar pull - 1 mph (1.6 km/h) with / without load       |                   | kN      |                    |        | 309           | 317    |  |
|             | 5-7    | Gradeability - 1 mph (1.6 km/h) with / without load (5)   |                   | %       | 27                 | 31     | 27            | 29     |  |