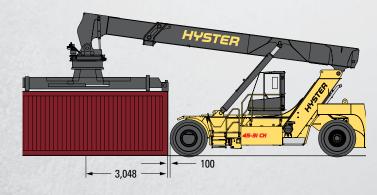

### > TRUCK DIMENSIONS

# > RS 45-27, RS 45-31 CONTAINER HANDLERS

|             | 1-1    | Manufacturer                                              |                   |         | HYS                | TER    | HYS           | TER    |  |
|-------------|--------|-----------------------------------------------------------|-------------------|---------|--------------------|--------|---------------|--------|--|
|             | 1-2    | Model designation                                         |                   |         | RS45-              |        | RS45-         |        |  |
|             | 1-3    | Powertrain / drivetrain                                   |                   |         |                    |        | Die           |        |  |
|             | 1-4    | Operator type                                             |                   |         | Diesel<br>Seated   |        | Seated        |        |  |
|             | 1-5-1  | Load capacity at load centre distance c <sub>1</sub>      | Q <sub>1</sub>    | kg      | 45,000             |        | 45,000        |        |  |
|             | 1-5-2  | Load capacity at load centre distance c <sub>2</sub>      | Q <sub>2</sub>    | kg      | 27,000             |        | 31,000        |        |  |
| GENERAL     | 1-5-3  | Load capacity at load centre distance c <sub>3</sub>      | Q <sub>3</sub>    | kg      | 12,3               |        | 15,           |        |  |
| E E         | 1-6-1  | Load centre distance c <sub>1</sub> (1)                   | C <sub>1</sub>    | mm      | 1,5                |        | 1,5           |        |  |
|             | 1-6-2  | Load centre distance c <sub>1</sub> (1)                   | C <sub>2</sub>    | mm      | 3,8                |        | 3,8           |        |  |
|             | 1-6-3  | Load centre distance c <sub>2</sub> (1)                   | C <sub>3</sub>    | mm      | 6,3                |        | 6,3           |        |  |
|             | 1-8    | Load distance                                             | X                 | mm      | 83                 |        | 83            |        |  |
|             | 1-9    | Wheelbase                                                 | у                 | mm      | 6,500<br>5 x 9' 6" |        | 6,500         |        |  |
|             | 1-10   | Stacking height at first row (number x container height)  | 7                 | #       |                    |        | 5 x 9′ 6″     |        |  |
|             | 2-1    | Service weight                                            |                   | kg      | 63,300             |        | 66,300        |        |  |
| WEIGHT      | 2-2-1  | Axle loading with load, front / rear at c <sub>1</sub>    |                   | kg      | 95,957             | 12,343 | 95,765        | 15,535 |  |
| ₹           | 2-3-1  | Axle loading without load, front / rear at c <sub>1</sub> |                   | kg      | 34,307             | 28,993 | 34,115        | 32,185 |  |
|             | 3-1    | Tyre type                                                 |                   | g       | Pneur              |        | Pneui         |        |  |
|             | 3-2    | Tyre size, front                                          |                   |         | 18.00-2            |        | 18.00-25 40PR |        |  |
| SI          | 3-3    | Tyre size, rear                                           |                   |         | 18.00-2            |        | 18.00-2       |        |  |
| WHEELS      | 3-5    | Number of wheels, front / rear (x = driven wheels)        |                   |         | х4                 |        | x4            |        |  |
| 5           | 3-6    | Tread, front                                              | b <sub>10</sub>   | mm      | 3,7                |        | 3,7           |        |  |
|             | 3-7    | Tread, rear                                               | b <sub>11</sub>   | mm      | 3,0                |        | 3,0           |        |  |
|             | 4-1    | Boom angle minimum / maximum                              | - 11              | degrees | 0/                 |        | 0 / 59        |        |  |
|             | 4-2    | Height of boom lowered                                    | h <sub>1</sub>    | mm      | 4,7                |        | 4,700         |        |  |
|             | 4-4-1  | Lift height at load centre c <sub>1</sub> (2)             | h <sub>3.1</sub>  | mm      |                    | 15,150 |               | 15,150 |  |
|             | 4-4-2  | Lift height at load centre c <sub>2</sub> (2)             | h <sub>3.2</sub>  | mm      | 13,540             |        | 13,540        |        |  |
|             | 4-4-3  | Lift height at load centre c <sub>3</sub> <b>(2)</b>      | h <sub>3.3</sub>  | mm      | 10,3               | 390    | 10,           | 390    |  |
|             | 4-5    | Height, boom extended                                     | h <sub>4</sub>    | mm      | 18,                | 110    | 18,110        |        |  |
|             | 4-7    | Height of overhead guard (cabin)                          | h <sub>6</sub>    | mm      | 3,7                | 20     | 3,720         |        |  |
| 1           | 4-8    | Seat height to SIP (3)                                    | h <sub>7</sub>    | mm      | 2,5                | 55     | 2,555         |        |  |
|             | 4-15   | Height under twistlock - lowered (2)                      | h <sub>13</sub>   | mm      | 1,3                | 45     | 1,3           | 1,345  |  |
| SNOIS       | 4-19   | Overall length                                            | I <sub>1</sub>    | mm      | 8,6                | 60     | 8,6           | 60     |  |
|             | 4-20   | Overall length including boom retracted                   | l <sub>2</sub>    | mm      | 11,8               | 375    | 11,8          | 375    |  |
| DIME        | 4-21-2 | Overall width across all of truck                         | b <sub>2</sub>    | mm      | 4,2                | 200    | 4,2           | 00     |  |
|             | 4-21-3 | Overall width across spreader 20'                         | b <sub>1.20</sub> | mm      | 6,1                | 00     | 6,1           | 00     |  |
|             | 4-21-4 | Overall width across spreader 40'                         | b <sub>1.40</sub> | mm      | 12,2               | 200    | 12,200        |        |  |
|             | 4-28   | Reach distance                                            | l <sub>4</sub>    | mm      | 4,3                | 4,310  |               | 4,310  |  |
|             | 4-31   | Ground clearance, lowest point                            | m <sub>1</sub>    | mm      | 28                 | 35     | 285           |        |  |
|             | 4-32   | Ground clearance, centre or wheelbase                     | m <sub>2</sub>    | mm      | 437                |        | 437           |        |  |
|             | 4-34-3 | Aisle width: 20' container, reduced / full stroke (4)     | Ast <sub>20</sub> | mm      | 12,520             | 11,950 | 12,520        | 11,950 |  |
|             | 4-34-4 | Aisle width: 40' container, reduced / full stroke (4)     | Ast <sub>40</sub> | mm      | 14,040             | 13,830 | 14,040        | 13,830 |  |
|             | 4-35   | Outside turning radius, reduced / full stroke             | Wa                | mm      | 8,990              | 8,450  | 8,990         | 8,450  |  |
|             | 4-36   | Internal turning radius, reduced / full stroke            | b <sub>13</sub>   | mm      | 1,620              | 1,040  | 1,620         | 1,040  |  |
| ,,,         | 5-1    | Travel speed with / without load                          |                   | km/h    | 20                 | 23     | 20            | 23     |  |
| NCE         | 5-2    | Lifting speed with / without load                         |                   | m/s     | 0.24               | 0.41   | 0.24          | 0.41   |  |
| RMA         | 5-3    | Lowering speed with / without load                        |                   | m/s     | 0.45               | 0.45   | 0.45          | 0.45   |  |
| PERFORMANCE | 5-4-1  | Telescoping speed 20' - 40'                               |                   | sec     | S                  |        | Ę             |        |  |
| 퓝           | 5-5    | Drawbar pull - 1 mph (1.6 km/h) with / without load       |                   | kN      |                    |        | 309           | 317    |  |
|             | 5-7    | Gradeability - 1 mph (1.6 km/h) with / without load (5)   |                   | %       | 27                 | 31     | 27            | 29     |  |