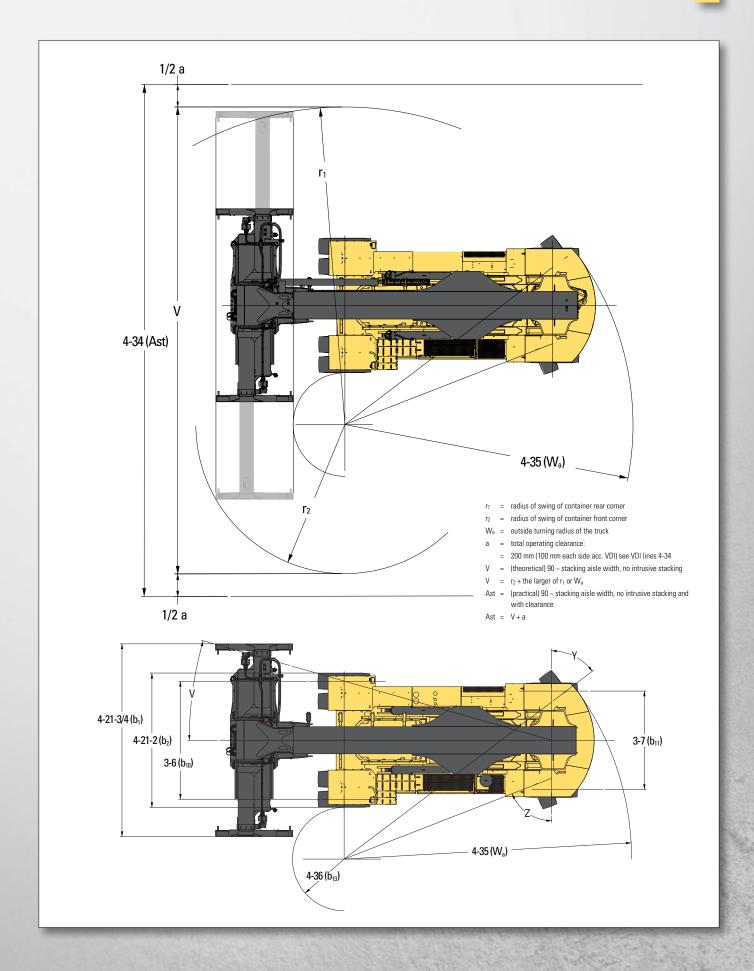

### > TRUCK DIMENSIONS

# > RS 45-27, RS 45-31 CONTAINER HANDLERS

|             | 1-1    | Manufacturer                                              |                   |         | HYS                | TER    | HYS           | TER    |  |
|-------------|--------|-----------------------------------------------------------|-------------------|---------|--------------------|--------|---------------|--------|--|
|             | 1-2    | Model designation                                         |                   |         | RS45-              |        | RS45-         |        |  |
|             | 1-3    | Powertrain / drivetrain                                   |                   |         |                    |        | Die           |        |  |
|             | 1-4    | Operator type                                             |                   |         | Diesel<br>Seated   |        | Seated        |        |  |
|             | 1-5-1  | Load capacity at load centre distance c <sub>1</sub>      | Q <sub>1</sub>    | kg      | 45,000             |        | 45,000        |        |  |
|             | 1-5-2  | Load capacity at load centre distance c <sub>2</sub>      | Q <sub>2</sub>    | kg      | 27,000             |        | 31,000        |        |  |
| GENERAL     | 1-5-3  | Load capacity at load centre distance c <sub>3</sub>      | Q <sub>3</sub>    | kg      | 12,3               |        | 15,           |        |  |
| E E         | 1-6-1  | Load centre distance c <sub>1</sub> (1)                   | C <sub>1</sub>    | mm      | 1,5                |        | 1,5           |        |  |
|             | 1-6-2  | Load centre distance c <sub>1</sub> (1)                   | C <sub>2</sub>    | mm      | 3,8                |        | 3,8           |        |  |
|             | 1-6-3  | Load centre distance c <sub>2</sub> (1)                   | C <sub>3</sub>    | mm      | 6,3                |        | 6,3           |        |  |
|             | 1-8    | Load distance                                             | X                 | mm      | 83                 |        | 83            |        |  |
|             | 1-9    | Wheelbase                                                 | у                 | mm      | 6,500<br>5 x 9' 6" |        | 6,500         |        |  |
|             | 1-10   | Stacking height at first row (number x container height)  | 7                 | #       |                    |        | 5 x 9′ 6″     |        |  |
|             | 2-1    | Service weight                                            |                   | kg      | 63,300             |        | 66,300        |        |  |
| WEIGHT      | 2-2-1  | Axle loading with load, front / rear at c <sub>1</sub>    |                   | kg      | 95,957             | 12,343 | 95,765        | 15,535 |  |
| ₹           | 2-3-1  | Axle loading without load, front / rear at c <sub>1</sub> |                   | kg      | 34,307             | 28,993 | 34,115        | 32,185 |  |
|             | 3-1    | Tyre type                                                 |                   | g       | Pneur              |        | Pneui         |        |  |
|             | 3-2    | Tyre size, front                                          |                   |         | 18.00-2            |        | 18.00-25 40PR |        |  |
| SI          | 3-3    | Tyre size, rear                                           |                   |         | 18.00-2            |        | 18.00-2       |        |  |
| WHEELS      | 3-5    | Number of wheels, front / rear (x = driven wheels)        |                   |         | х4                 |        | x4            |        |  |
| 5           | 3-6    | Tread, front                                              | b <sub>10</sub>   | mm      | 3,7                |        | 3,7           |        |  |
|             | 3-7    | Tread, rear                                               | b <sub>11</sub>   | mm      | 3,0                |        | 3,0           |        |  |
|             | 4-1    | Boom angle minimum / maximum                              | - 11              | degrees | 0/                 |        | 0 / 59        |        |  |
|             | 4-2    | Height of boom lowered                                    | h <sub>1</sub>    | mm      | 4,7                |        | 4,700         |        |  |
|             | 4-4-1  | Lift height at load centre c <sub>1</sub> (2)             | h <sub>3.1</sub>  | mm      |                    | 15,150 |               | 15,150 |  |
|             | 4-4-2  | Lift height at load centre c <sub>2</sub> (2)             | h <sub>3.2</sub>  | mm      | 13,540             |        | 13,540        |        |  |
|             | 4-4-3  | Lift height at load centre c <sub>3</sub> <b>(2)</b>      | h <sub>3.3</sub>  | mm      | 10,3               | 390    | 10,           | 390    |  |
|             | 4-5    | Height, boom extended                                     | h <sub>4</sub>    | mm      | 18,                | 110    | 18,110        |        |  |
|             | 4-7    | Height of overhead guard (cabin)                          | h <sub>6</sub>    | mm      | 3,7                | 20     | 3,720         |        |  |
| 1           | 4-8    | Seat height to SIP (3)                                    | h <sub>7</sub>    | mm      | 2,5                | 55     | 2,555         |        |  |
|             | 4-15   | Height under twistlock - lowered (2)                      | h <sub>13</sub>   | mm      | 1,3                | 45     | 1,3           | 1,345  |  |
| SNOIS       | 4-19   | Overall length                                            | I <sub>1</sub>    | mm      | 8,6                | 60     | 8,6           | 60     |  |
|             | 4-20   | Overall length including boom retracted                   | l <sub>2</sub>    | mm      | 11,8               | 375    | 11,8          | 375    |  |
| DIME        | 4-21-2 | Overall width across all of truck                         | b <sub>2</sub>    | mm      | 4,2                | 200    | 4,2           | 00     |  |
|             | 4-21-3 | Overall width across spreader 20'                         | b <sub>1.20</sub> | mm      | 6,1                | 00     | 6,1           | 00     |  |
|             | 4-21-4 | Overall width across spreader 40'                         | b <sub>1.40</sub> | mm      | 12,2               | 200    | 12,200        |        |  |
|             | 4-28   | Reach distance                                            | l <sub>4</sub>    | mm      | 4,3                | 4,310  |               | 4,310  |  |
|             | 4-31   | Ground clearance, lowest point                            | m <sub>1</sub>    | mm      | 28                 | 35     | 285           |        |  |
|             | 4-32   | Ground clearance, centre or wheelbase                     | m <sub>2</sub>    | mm      | 437                |        | 437           |        |  |
|             | 4-34-3 | Aisle width: 20' container, reduced / full stroke (4)     | Ast <sub>20</sub> | mm      | 12,520             | 11,950 | 12,520        | 11,950 |  |
|             | 4-34-4 | Aisle width: 40' container, reduced / full stroke (4)     | Ast <sub>40</sub> | mm      | 14,040             | 13,830 | 14,040        | 13,830 |  |
|             | 4-35   | Outside turning radius, reduced / full stroke             | Wa                | mm      | 8,990              | 8,450  | 8,990         | 8,450  |  |
|             | 4-36   | Internal turning radius, reduced / full stroke            | b <sub>13</sub>   | mm      | 1,620              | 1,040  | 1,620         | 1,040  |  |
| ,,,         | 5-1    | Travel speed with / without load                          |                   | km/h    | 20                 | 23     | 20            | 23     |  |
| NCE         | 5-2    | Lifting speed with / without load                         |                   | m/s     | 0.24               | 0.41   | 0.24          | 0.41   |  |
| RMA         | 5-3    | Lowering speed with / without load                        |                   | m/s     | 0.45               | 0.45   | 0.45          | 0.45   |  |
| PERFORMANCE | 5-4-1  | Telescoping speed 20' - 40'                               |                   | sec     | S                  |        | Ę             |        |  |
| 퓝           | 5-5    | Drawbar pull - 1 mph (1.6 km/h) with / without load       |                   | kN      |                    |        | 309           | 317    |  |
|             | 5-7    | Gradeability - 1 mph (1.6 km/h) with / without load (5)   |                   | %       | 27                 | 31     | 27            | 29     |  |